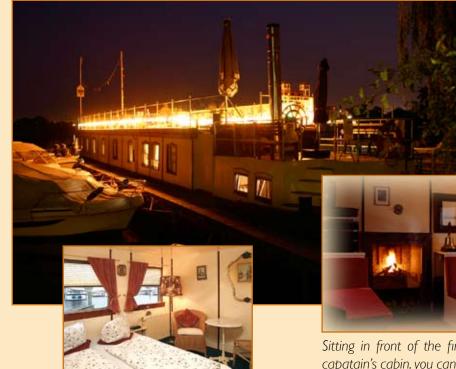

## Boating Hotel "Luise"

Located peacefully at the idyllic lake "Tiefer See", you will find our boating Hotel "Luise". The single and double cabins are furnished in a maritime style and with a lot of love to details.

Sitting in front of the fireplace in the capatain's cabin, you can enjoy yourself in romantic atmosphere.

Welcome to our Guesthouse "Am Tiefen See". This house which was built in 1898 still shows typical elements of the german "Gründerzeit", part of the era of neo-renaissance. Given the wide space of the whole property, the facility offers the possibility to house a variety of projects – like exhibitions, concerts, work-shops and celebrations.